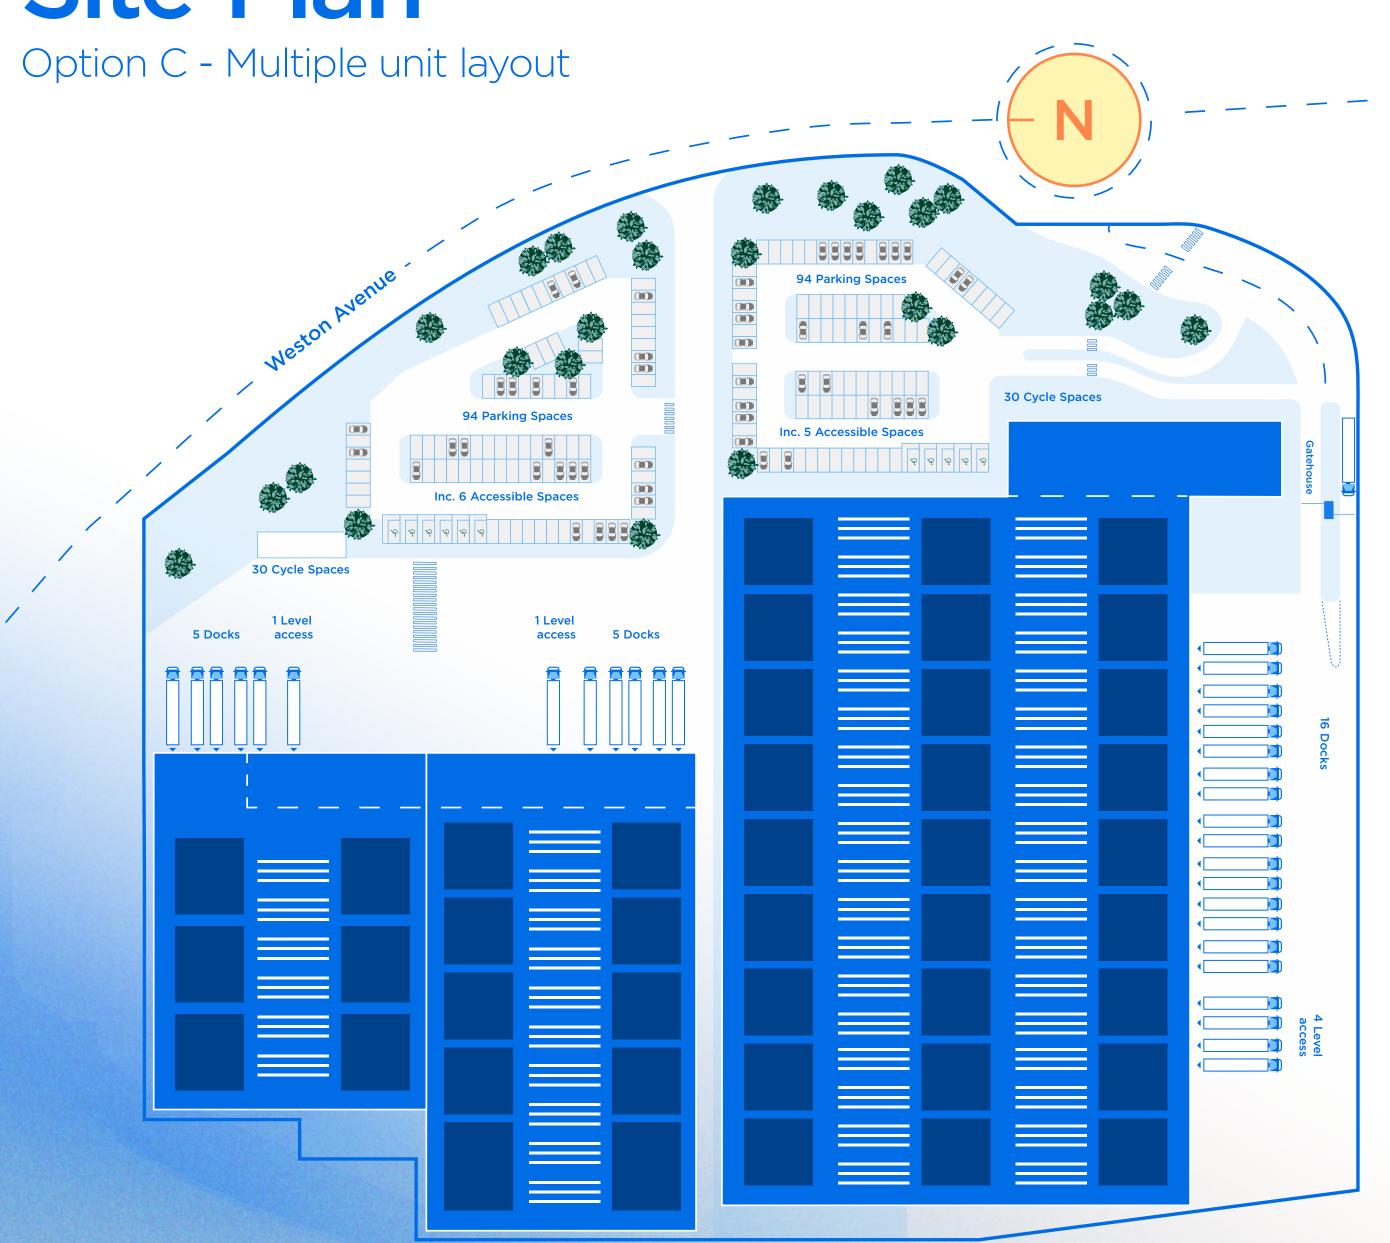

## Site Plan

Up to 300,000 Sq Ft

Vehicle Charging Bays

Up to 26m Clear Height

Cycle Racks

Ample Car Parking

Floor Loading 50 kN/m2

Inbound Access for Largest HGVs

BREEAM Target 'Outstanding'

Excellent Connectivity
Via J31 on M25

HGV Docks, Level Access HGV Bays & Van Loading Spaces

PV Solar Panels

EPC Target 'A' Rating

LED Office Lighting

Cross Docked Facility Options