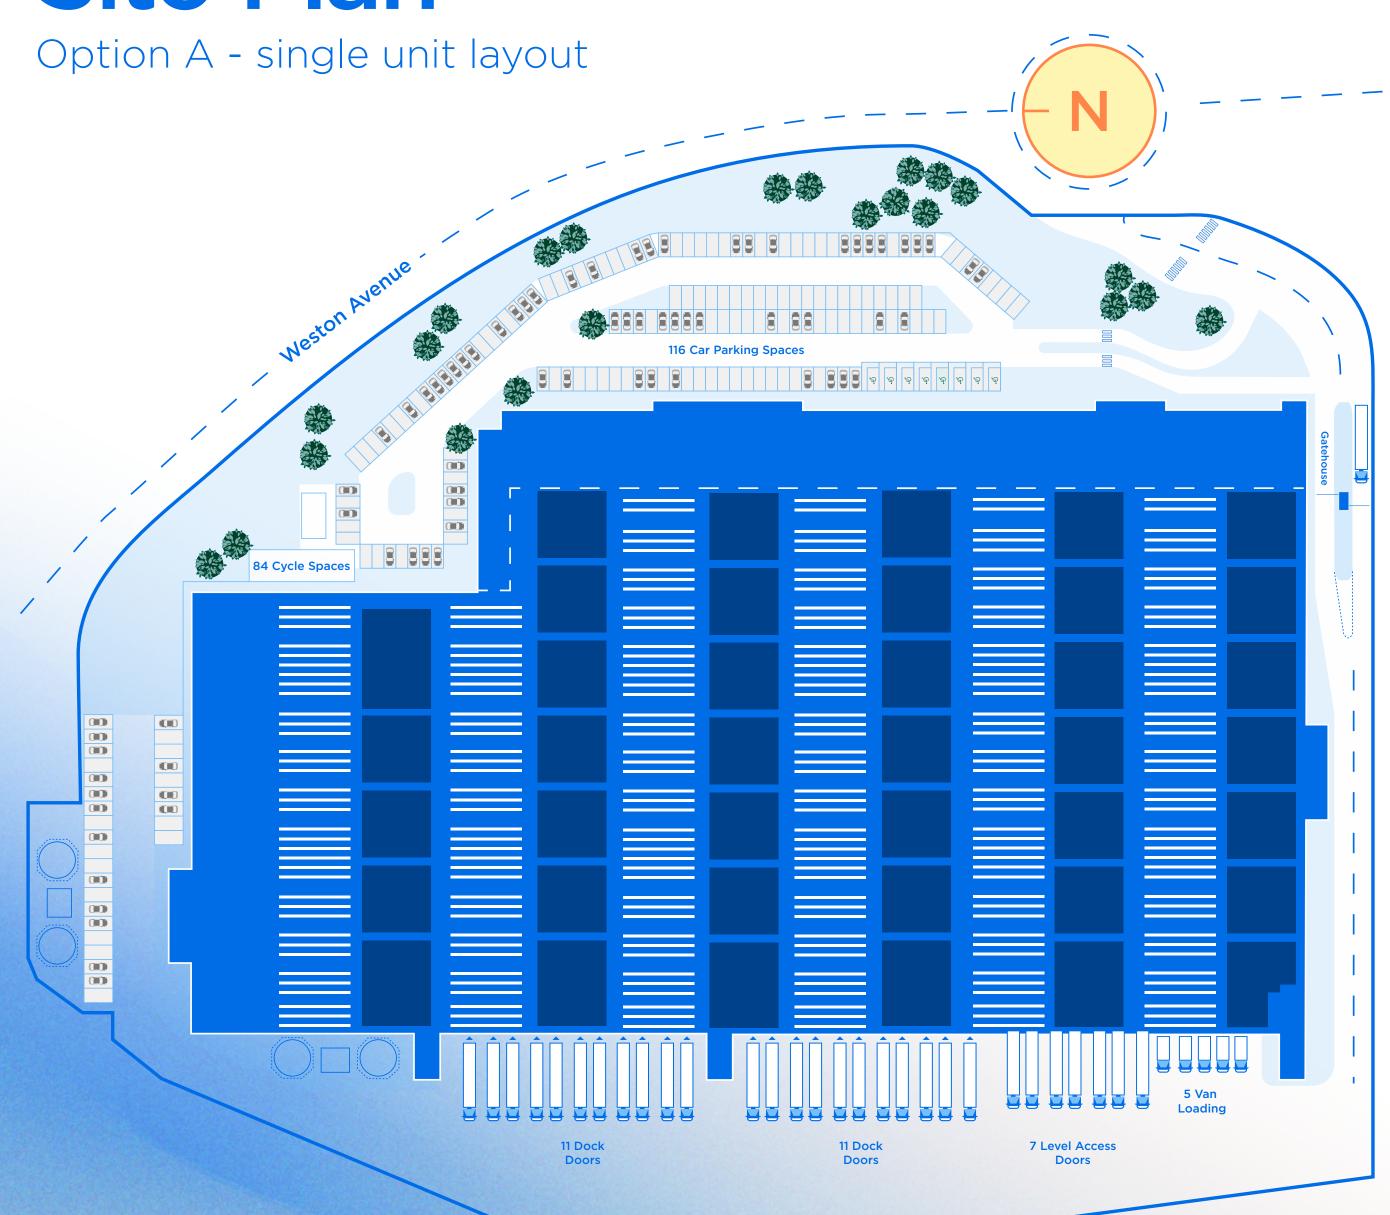

### Site Plan

Up to 600,000 Sq Ft

Vehicle Charging Bays

Up to 26m Clear Height

Cycle Racks

Ample Car Parking

Floor Loading 50 kN/m2

Inbound Access for Largest HGVs

BREEAM Target 'Outstanding'

Excellent Connectivity
Via J31 on M25

HGV Docks, Level Access HGV Bays & Van Loading Spaces

PV Solar Panels

EPC Target 'A' Rating

LED Office Lighting

Cross Docked Facility Options