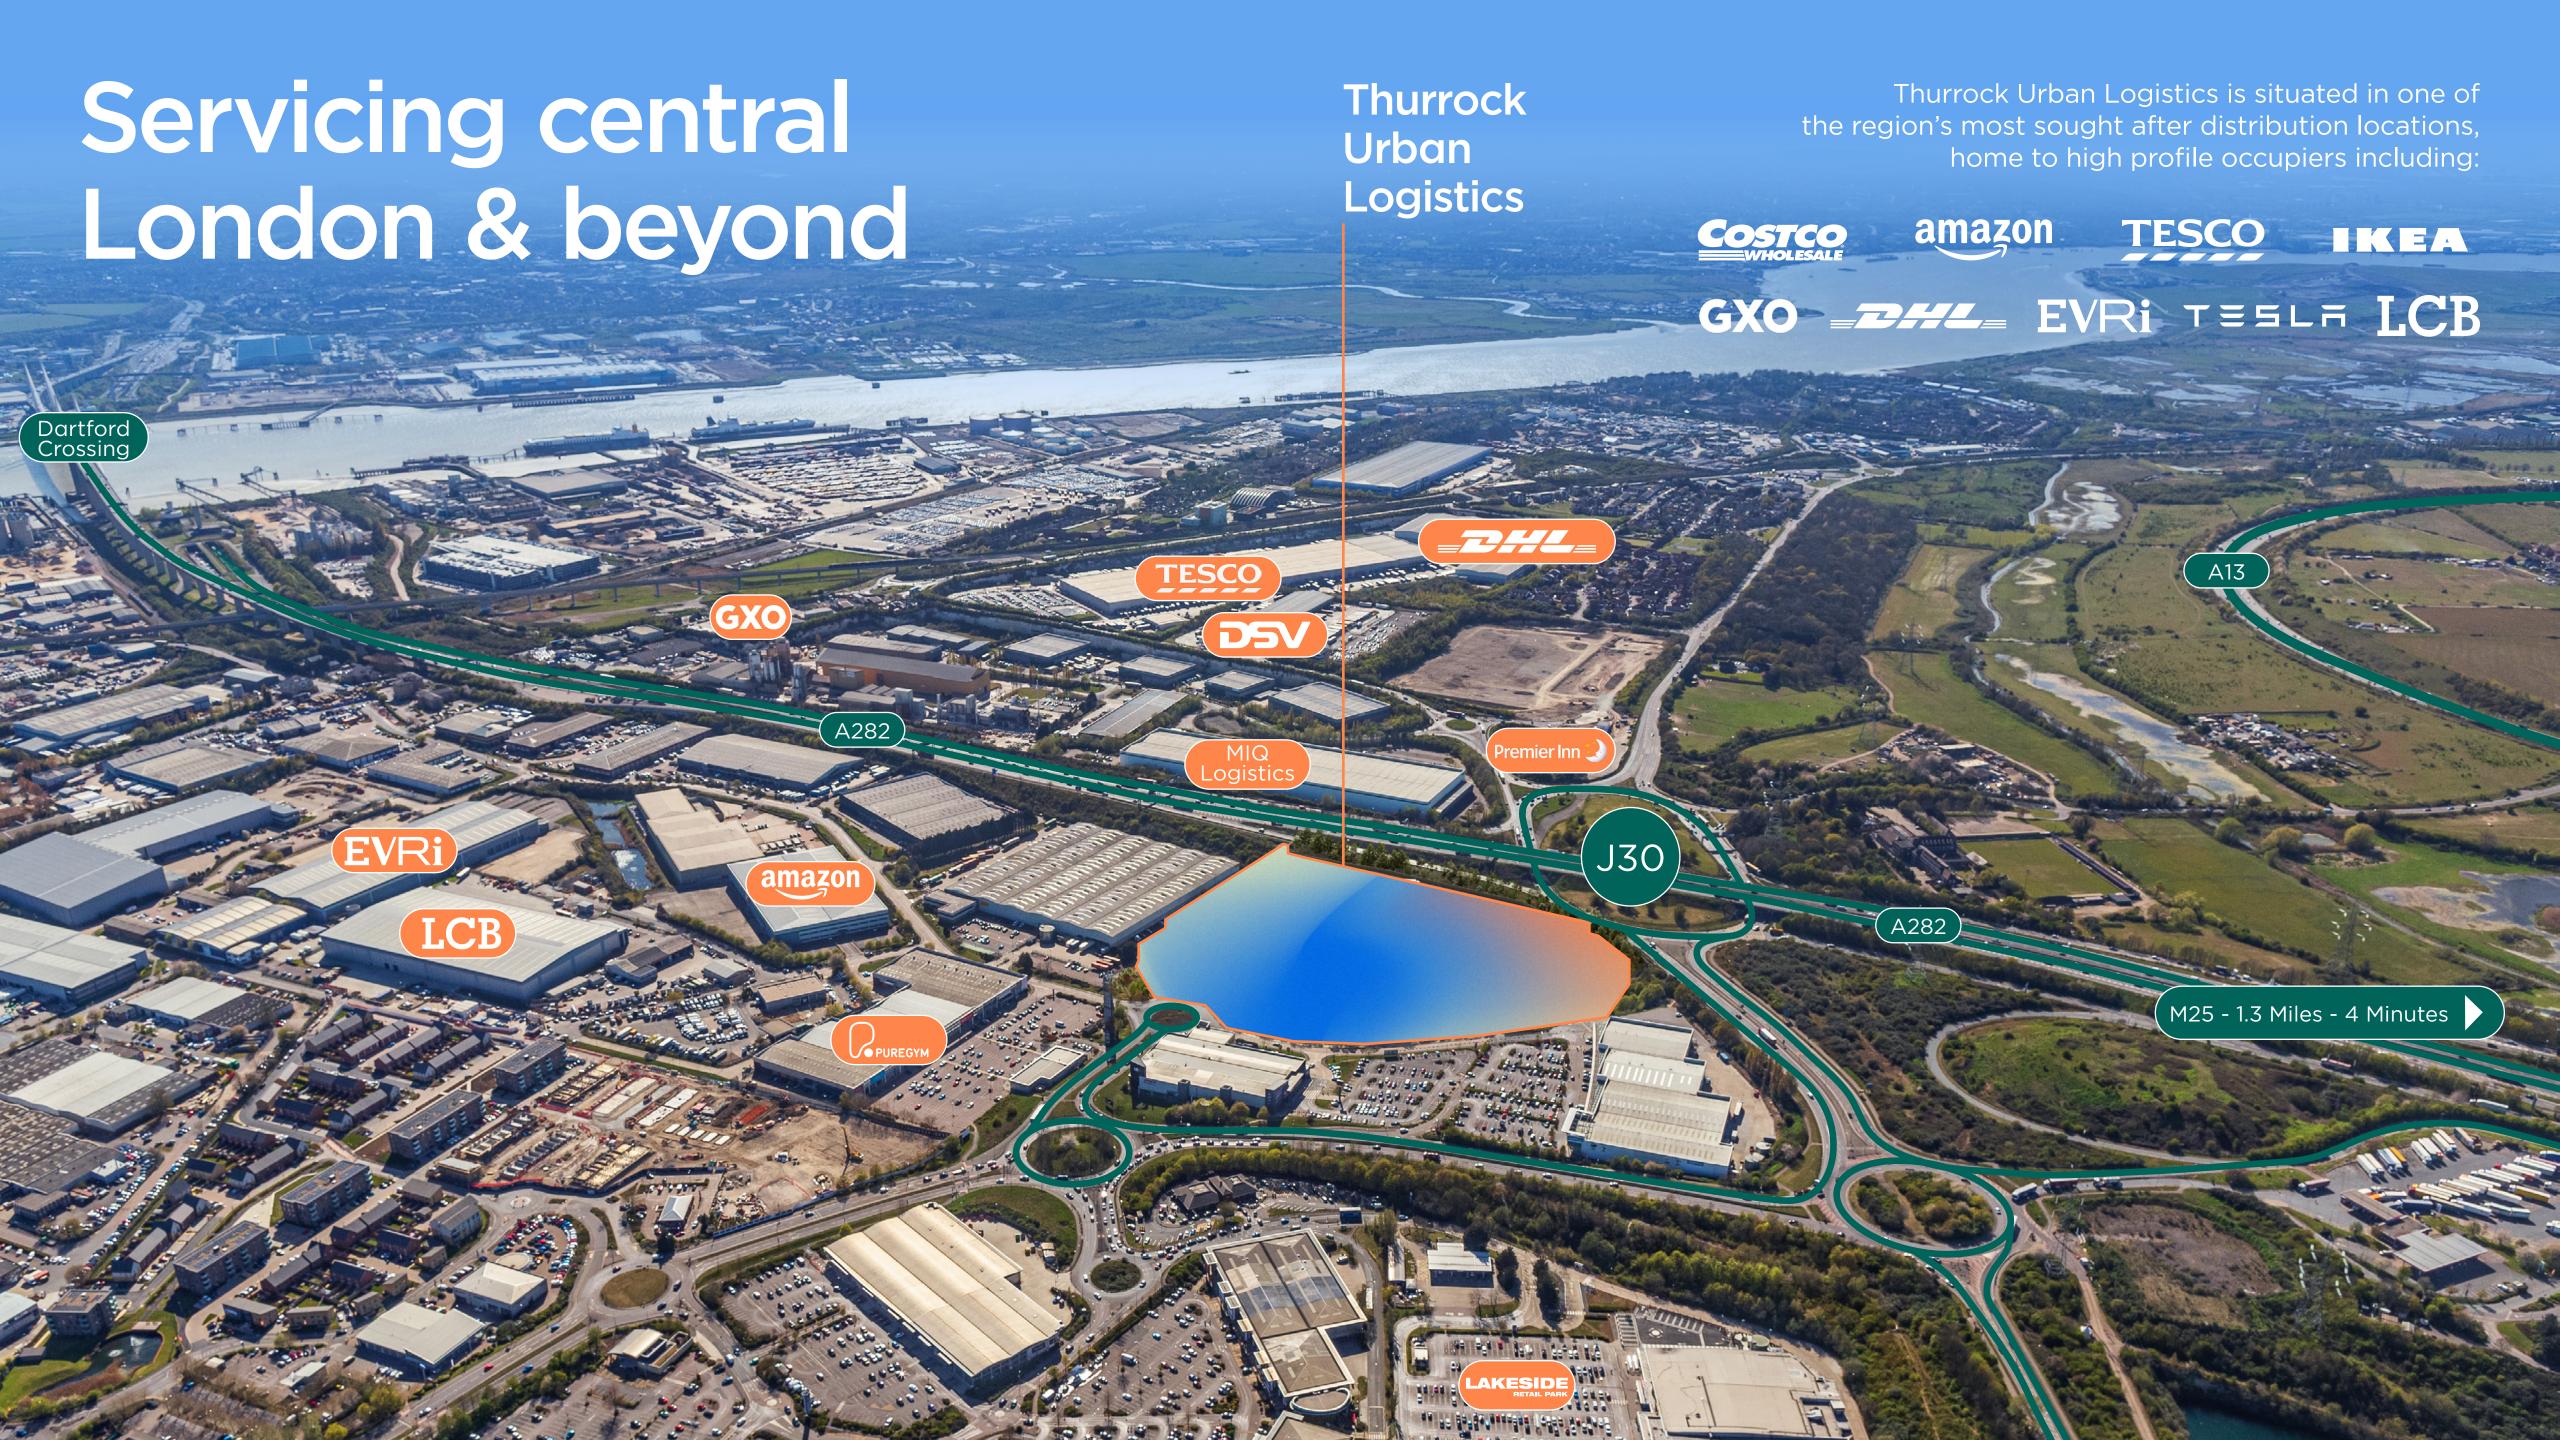

BREEAM Target 'Outstanding'

Excellent Connectivity
Via J31 on M25

HGV Docks, Level Access HGV Bays & Van Loading Spaces

PV Solar Panels

EPC Target 'A' Rating

LED Office Lighting

Cross Docked Facility Options

# Fast access, seamless traffic flow

SKILL.TUNE.CROP ///

RM20 3LP (A)

| Road | Miles | Minutes |
|------|-------|---------|
| M25  | 1.3   | 4       |
| A13  | 1.6   | 6       |
| A2   | 5.8   | 9       |
| M11  | 18.2  | 23      |
| M1   | 34.4  | 40      |

| Rail              | Miles | Minutes |
|-------------------|-------|---------|
| Chafford Hundred  | 1.3   | 4       |
| Purfleet          | 2.4   | 7       |
| London Bridge     | 19.2  | 30      |
| London St Pancras | 21.3  | 40      |

| Airport     | Miles | Minutes |
|-------------|-------|---------|
| London City | 14.8  | 22      |
| Gatwick     | 37.4  | 35      |
| Luton       | 53.8  | 55      |
| Heathrow    | 58.2  | 1 Hr    |

| Port           | Miles | Minutes |
|----------------|-------|---------|
| Tilbury        | 6.6   | 14      |
| London Gateway | 9.9   | 18      |
| Dover          | 66.9  | 1 Hr 10 |
| Felixstowe     | 76    | 1 Hr 20 |