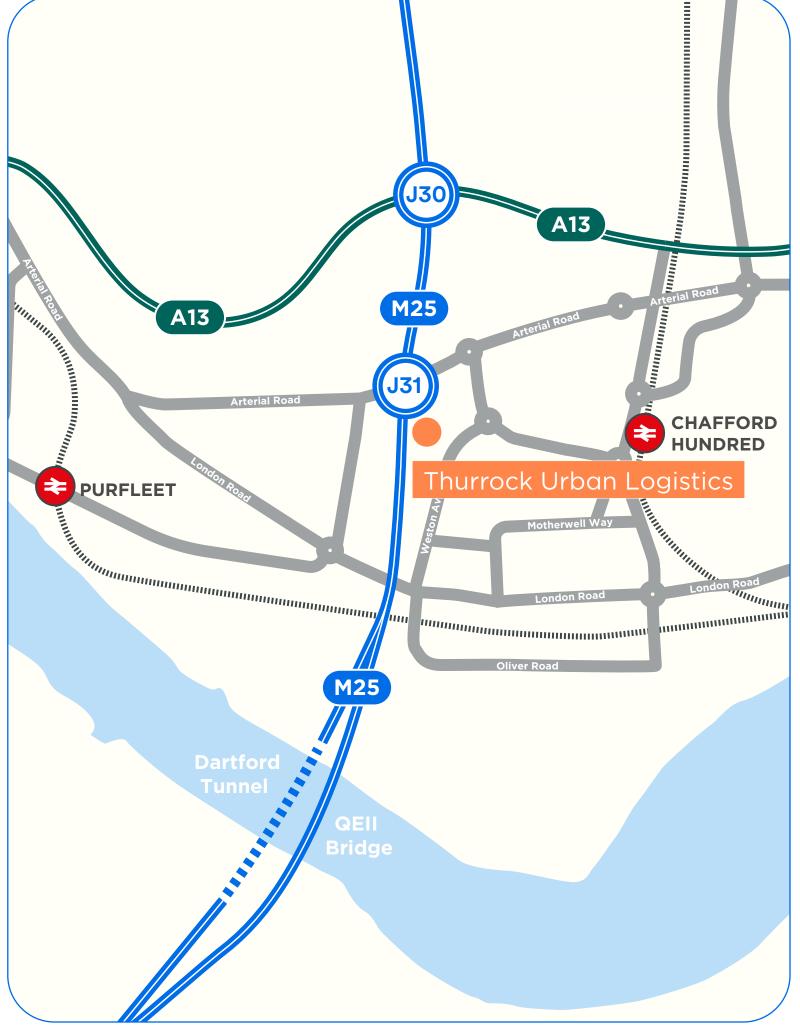

# Fast access, seamless traffic flow

SKILL.TUNE.CROP ///

RM20 3LP (A)

| Road | Miles | Minutes |
|------|-------|---------|
| M25  | 1.3   | 4       |
| A13  | 1.6   | 6       |
| A2   | 5.8   | 9       |
| M11  | 18.2  | 23      |
| M1   | 34.4  | 40      |

| Rail              | Miles | Minutes |
|-------------------|-------|---------|
| Chafford Hundred  | 1.3   | 4       |
| Purfleet          | 2.4   | 7       |
| London Bridge     | 19.2  | 30      |
| London St Pancras | 21.3  | 40      |

| Port           | Miles | Minutes |
|----------------|-------|---------|
| Tilbury        | 6.6   | 14      |
| London Gateway | 9.9   | 18      |
| Dover          | 66.9  | 1 Hr 10 |
| Felixstowe     | 76    | 1 Hr 20 |