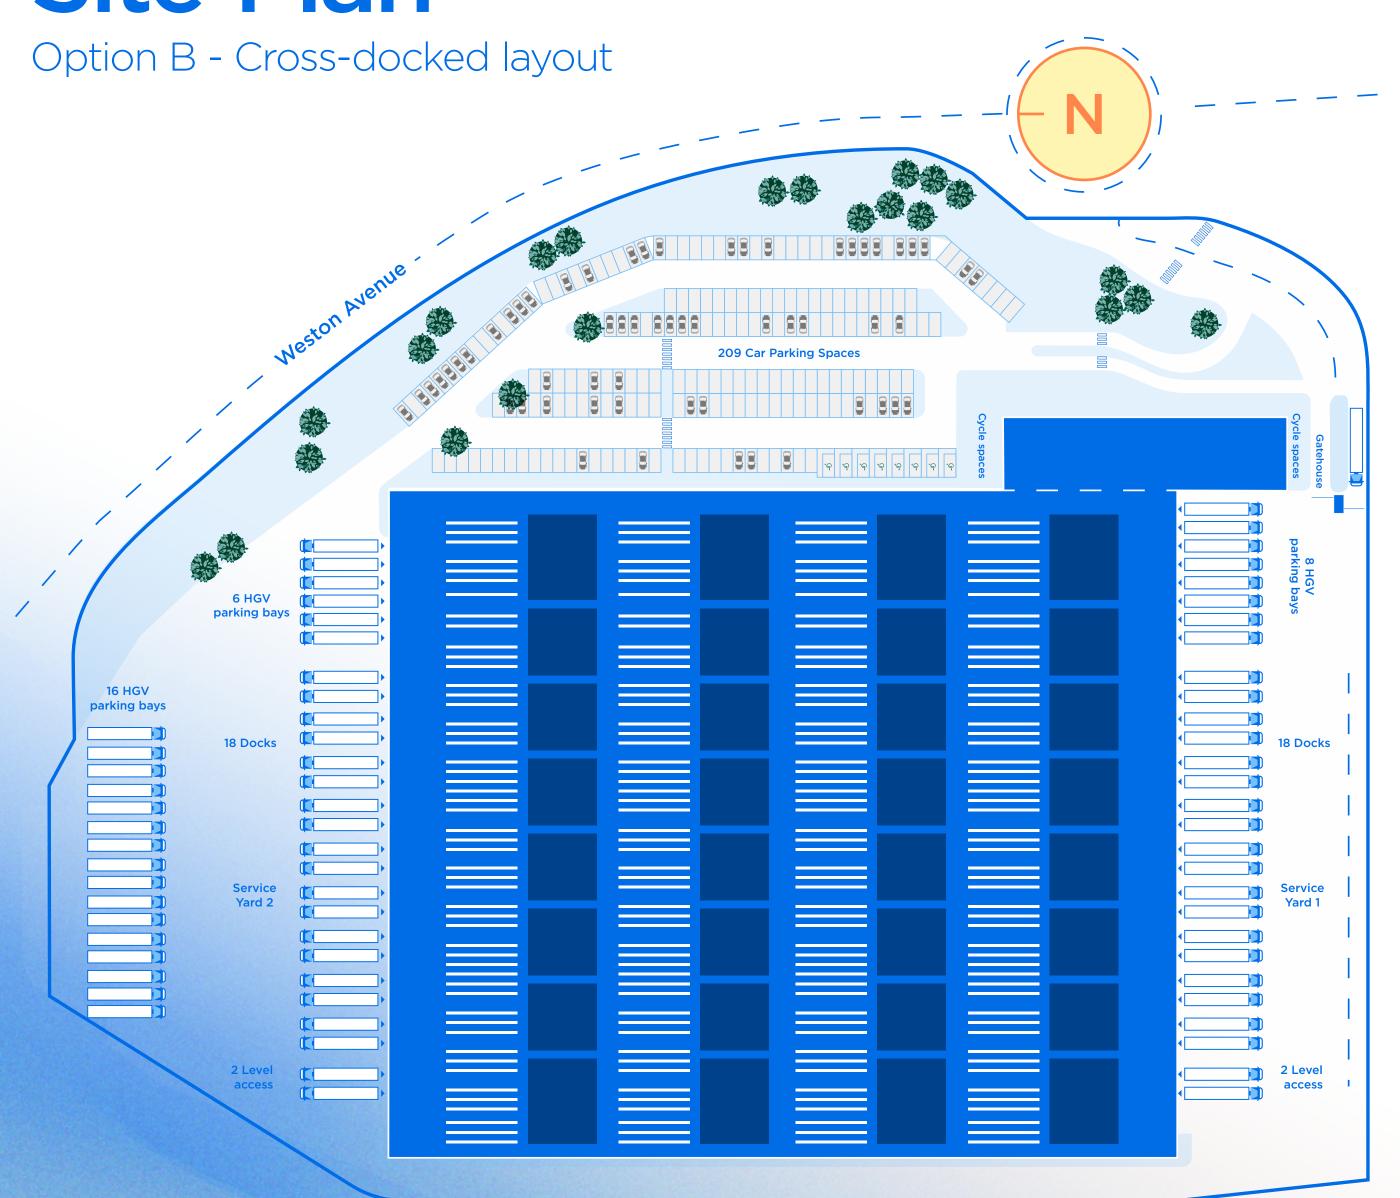

## Site Plan

Up to 300,000 Sq Ft

Vehicle Charging Bays

Up to 26m Clear Height

Cycle Racks

Ample Car Parking

Floor Loading 50 kN/m2

Inbound Access for Largest HGVs

BREEAM Target 'Outstanding'

Excellent Connectivity
Via J31 on M25

HGV Docks, Level Access HGV Bays & Van Loading Spaces

PV Solar Panels

EPC Target 'A' Rating

LED Office Lighting

Cross Docked Facility Options