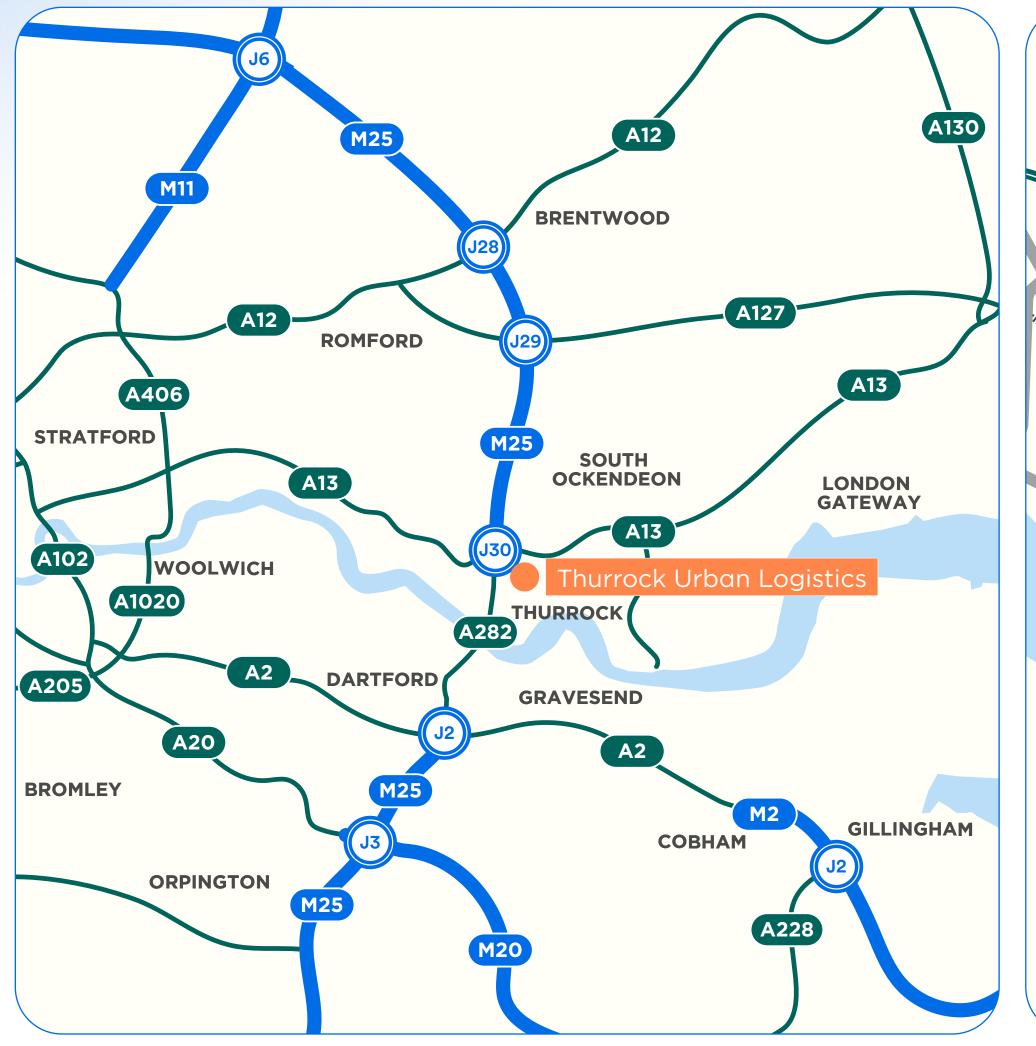

# Fast access, seamless traffic flow

SKILL.TUNE.CROP ///

RM20 3LP (A)

| Road | Miles | Minutes |
|------|-------|---------|
| M25  | 1.3   | 4       |
| A13  | 1.6   | 6       |
| A2   | 5.8   | 9       |
| M11  | 18.2  | 23      |
| M1   | 34.4  | 40      |